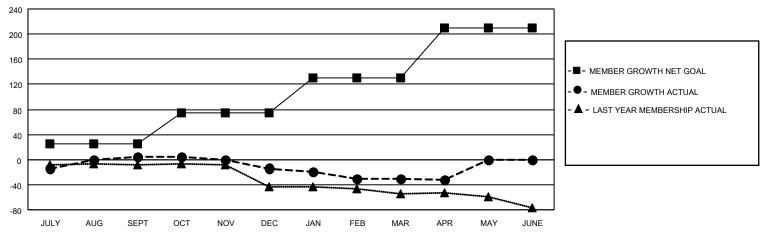

#### GOALS AND ACTUAL MEMBERS CUMULATIVE

| DROPPED CLUBS: 1 |    | 9 CLUBS OF 32 ADDED 1 OR MORE<br>NEW MEMBERS | GENDER DISTRIBUTION  MALE 320 (58.18%) |                |     |
|------------------|----|----------------------------------------------|----------------------------------------|----------------|-----|
| DROPPED MEMBERS  |    |                                              | FEMALE                                 | 230 (41.82%)   |     |
| DECEASED         | 5  | CLICK HERE FOR CUMULATIVE                    | TOTAL FAMILY UNIT MEMBERS              |                | 112 |
| CLUB CANCELLED   | 5  | MEMBERSHIP DATA                              |                                        | 0.000/000/1015 | 59  |
| OTHER 64         |    |                                              | FAMILY MEMBERS PAYING HALF DUES        |                | 59  |
| TOTAL            | 74 |                                              |                                        |                |     |